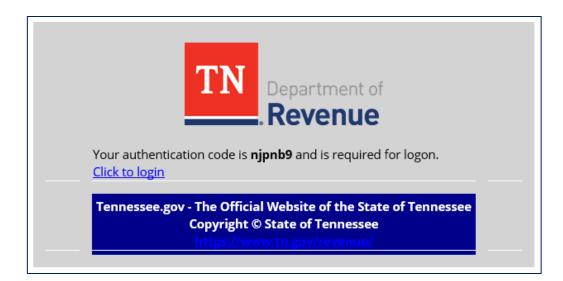

# Email

- The email will look like the image below.
- If you did not receive the email, check your **Spam** folder.

**TIP:** If your TNTAP session is still open, copy the code from your email.