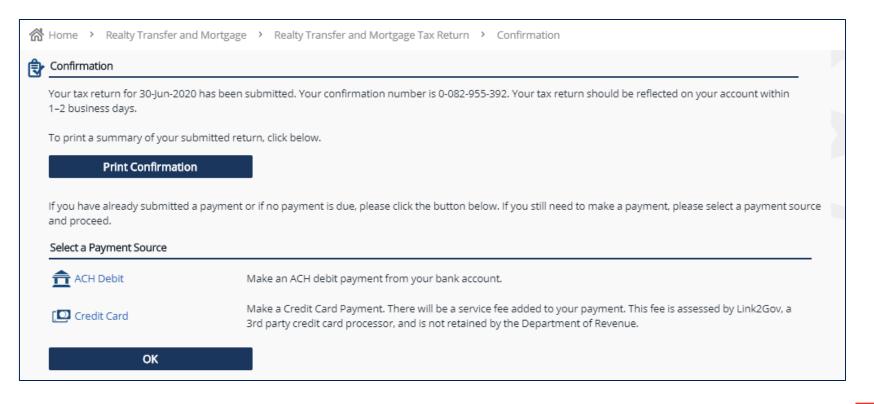

# Confirmation

- When the submission is complete you will see a confirmation page.
- Click **Print Confirmation** to print a copy of the return.
- Click **Ok** to continue.